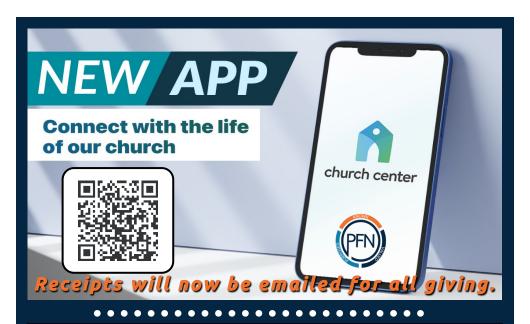

Shelby Arjes Youth Pastor

**Gretta Nash** Summit Campus Pastor

**ROOTED IN CHRIST TO** TRANSFORM GENERATIONS

If you would like to give online, scan the QR code.

# **2024 GIVING STATEMENTS**

Due to moving away from Church Community Builder (CCB) to Church Center, all donors will receive two giving statements for 2024. One will be giving in CCB from January through November, and the other will be giving in Church Center just for December.

Please note, since we are transitioning away from CCB, statements are only available online until December 31! An additional email will be sent in January, with access to your December 2024 giving statement in Church Center.