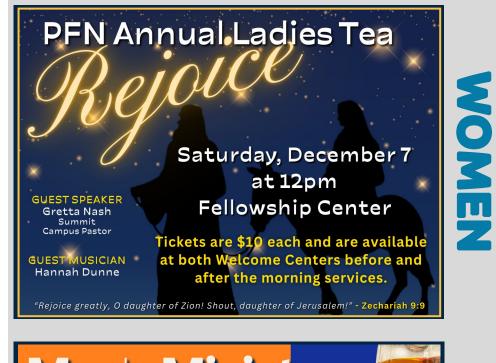

### SATURDAY, DECEMBER 7

9am "Breakfast at the Manger" in KidZone \* For Preschool & Kindergarten Children and their Parents/Guests

### SATURDAY

| Men's Breakfast (Room 203)           | 7:00 - 9:00am  |
|--------------------------------------|----------------|
| Breakfast at the Manger (KidZone)    | 9:00 - 10:30am |
| WM Christmas Tea (Fellowship Center) |                |