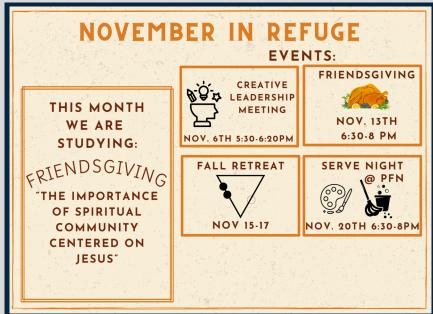

- \* COATS: Now Dec 22 bring your clean, "gently used" coats to the Living Room next to the Church Office to be donated to
- \* TURKEY GIVEAWAY: Sat, Nov 23 at 9am (see the bulletin announcement for more information)
- \* SALVATION ARMY FOOD PANTRY SUPPLIES: Nov 10-24 drop off non-perishable food items, paper products & toiletries in the marked boxes at Door A, K, or the Living Room next to the Church Office.
- \* PCHS DRAGON CLOSET: Dec 7-15 beginning at the Christmas Tea, we will collect personal hygiene items and toiletries to be dropped off in the Living Room next to the
- \* GIFT CARDS FOR THE PEKIN POLICE DEPARTMENT'S SOCIAL WORKER: Sun, Dec 22— we will collect \$25 gift cards to help folks in need. Suggestions: Hope Chest/Goodwill vouchers, Walmart, Aldi/Value Check. Please place your gift card in the offering basket during service.