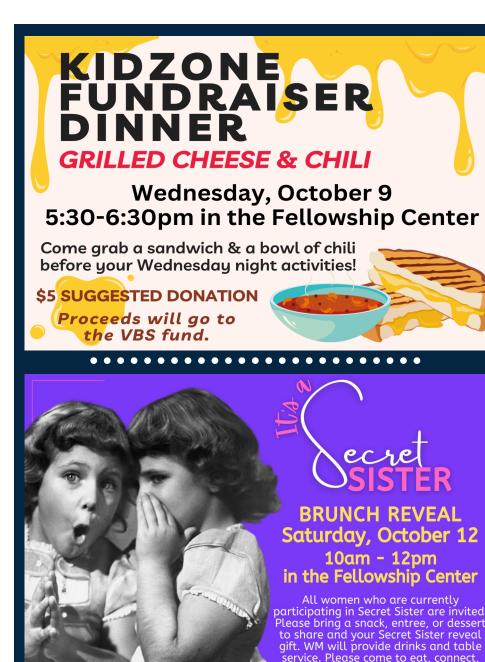

SATURDAY

WM Secret Sister Brunch Reveal (Fellowship Center) ......... 10:00am - Noon