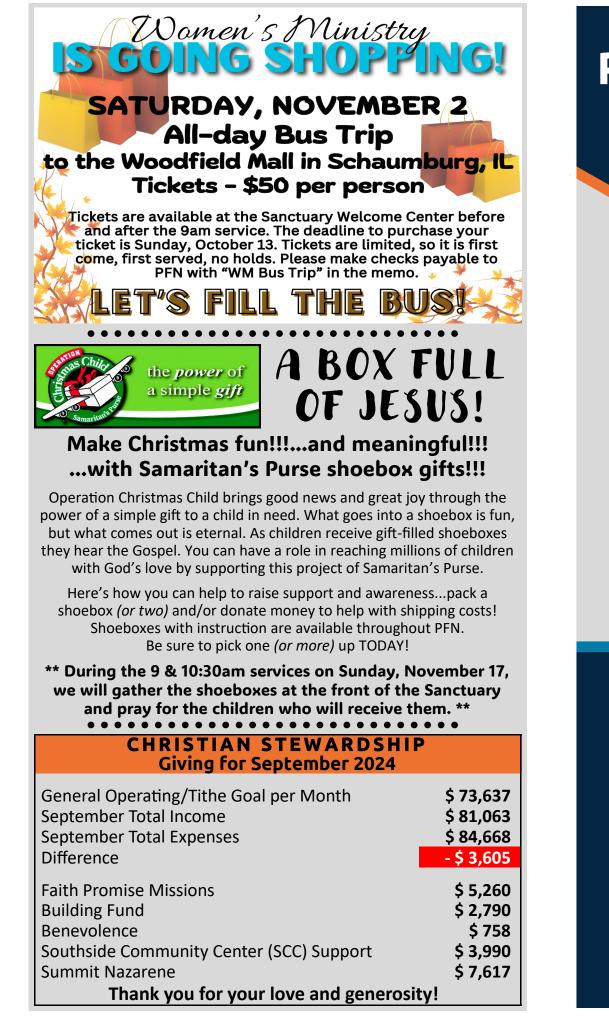

Donated candy can be dropped off in the marked baskets in the Main Office by Wednesday, October 23.

October Wednesdays in Refuge

If you would like to give online, scan the QR code.